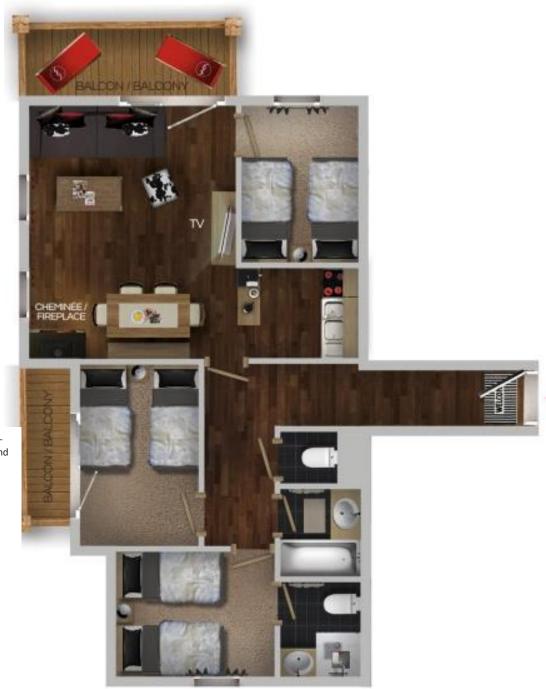

# **APARTMENT 6 PAX - 70 M<sup>2</sup> - FIREPLACE**

- 1 living area with fireplace (one bag with wood for free), TV (Satellite), direct line telephone
- 1 kitchenette with hob, oven, microwave, extractor fan, refrigerator, dishwasher, coffee maker, kettle, toaster, pressure cooker and kitchenware
- 1 bedroom with twin beds, shower room, hairdryer, heated towel rail and a toilet
- 2 bedrooms with twin beds
- 1 bathroom with bath, hairdryer, heated towel rail
- Separate toilet
- Balcony