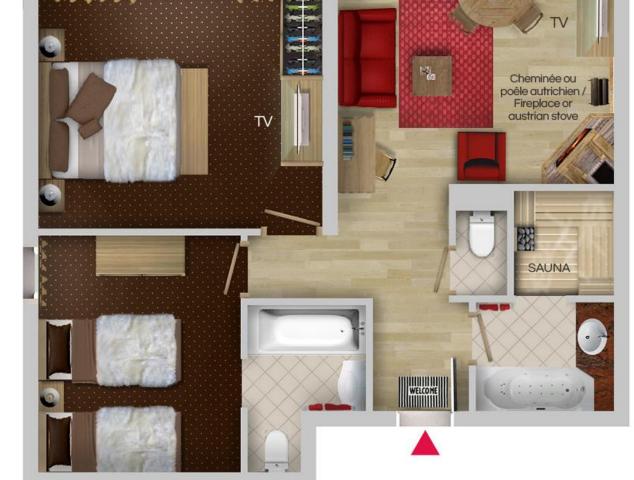

## **SUITE 2/4 PAX - 60 M<sup>2</sup>**

- 1 living area with fi replace or Austrian stove, TV (Satellite), direct line telephone
- 1 bedroom with double bed (twins on request), TV (Satellite), direct line telephone
- 1 bedroom with twin beds, bathroom with bath, hairdryer, heated towel rail and a toilet
- 1 bathroom with hydromassage bath, sauna, hairdryer, heated towel rail
- Separate toilet
- 1 or 2 balcony (ies)